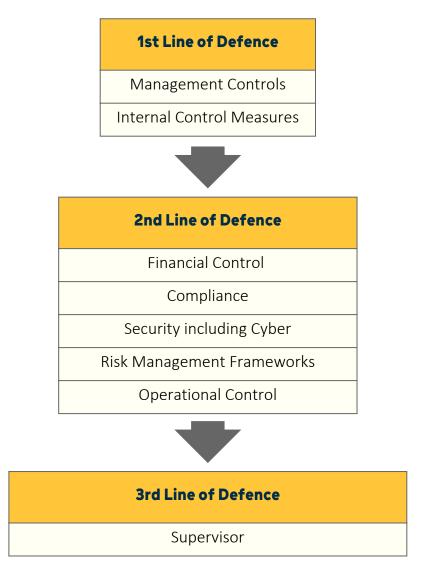

## The Supervisor and the 'Three Lines of Defence'

Three lines of defence after the GMBCU Board and Senior Managers (SMF)

Roger Arnold GMBCU Supervisor

11 March 2025

**GMB** Credit Union

Sinclair House, 11 Station Road Cheadle Hulme, Cheshire SK8 5AF T: 0161 486 1777 E: info@gmbcreditunion.com W: gmbcreditunion.com